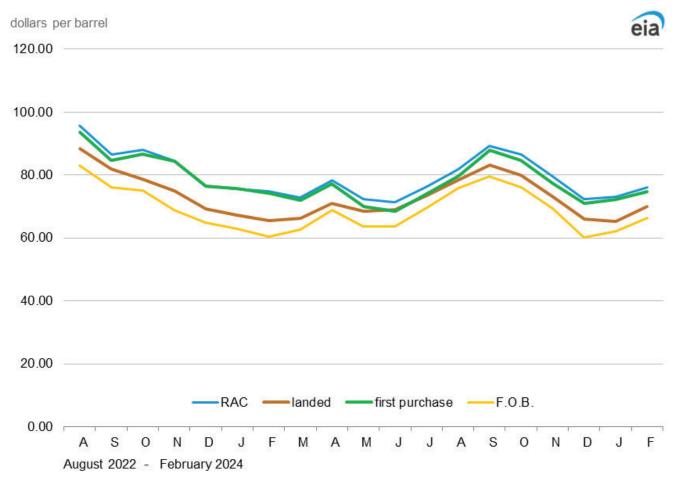

Table 1. Crude oil prices

dollars per barrel

|                                                                                                                                                                                                                                                                                                                                                                                                                                                                                                                                                                                                                                                                                                                                                                                                                                                                                                                                                                                                                                                                                                                                                                                                                                                                                                                                                                                                                                                                                                                                                                                                                                                                                                                                                                                                                                                                                                                                                                                                                                                                                                                                | Year month   | Domestic first purchase prices | Average F.O.B.(a) cost | Average landed cost of | Refiner acquisition cost of crude oil |          |           |
|--------------------------------------------------------------------------------------------------------------------------------------------------------------------------------------------------------------------------------------------------------------------------------------------------------------------------------------------------------------------------------------------------------------------------------------------------------------------------------------------------------------------------------------------------------------------------------------------------------------------------------------------------------------------------------------------------------------------------------------------------------------------------------------------------------------------------------------------------------------------------------------------------------------------------------------------------------------------------------------------------------------------------------------------------------------------------------------------------------------------------------------------------------------------------------------------------------------------------------------------------------------------------------------------------------------------------------------------------------------------------------------------------------------------------------------------------------------------------------------------------------------------------------------------------------------------------------------------------------------------------------------------------------------------------------------------------------------------------------------------------------------------------------------------------------------------------------------------------------------------------------------------------------------------------------------------------------------------------------------------------------------------------------------------------------------------------------------------------------------------------------|--------------|--------------------------------|------------------------|------------------------|---------------------------------------|----------|-----------|
| 1988 average 10.87 10.76 11.88 13.18 12.04 1999 average 26.72 26.27 27.53 29.11 27.70 2000 average 26.72 26.27 27.53 29.11 27.70 2000 average 21.84 20.46 21.82 24.33 22.00 20.20 20.20 20.20 20.20 20.20 20.20 20.20 20.20 20.20 20.20 20.20 20.20 20.20 20.20 20.20 20.20 20.20 20.20 20.20 20.20 20.20 20.20 20.20 20.20 20.20 20.20 20.20 20.20 20.20 20.20 20.20 20.20 20.20 20.20 20.20 20.20 20.20 20.20 20.20 20.20 20.20 20.20 20.20 20.20 20.20 20.20 20.20 20.20 20.20 20.20 20.20 20.20 20.20 20.20 20.20 20.20 20.20 20.20 20.20 20.20 20.20 20.20 20.20 20.20 20.20 20.20 20.20 20.20 20.20 20.20 20.20 20.20 20.20 20.20 20.20 20.20 20.20 20.20 20.20 20.20 20.20 20.20 20.20 20.20 20.20 20.20 20.20 20.20 20.20 20.20 20.20 20.20 20.20 20.20 20.20 20.20 20.20 20.20 20.20 20.20 20.20 20.20 20.20 20.20 20.20 20.20 20.20 20.20 20.20 20.20 20.20 20.20 20.20 20.20 20.20 20.20 20.20 20.20 20.20 20.20 20.20 20.20 20.20 20.20 20.20 20.20 20.20 20.20 20.20 20.20 20.20 20.20 20.20 20.20 20.20 20.20 20.20 20.20 20.20 20.20 20.20 20.20 20.20 20.20 20.20 20.20 20.20 20.20 20.20 20.20 20.20 20.20 20.20 20.20 20.20 20.20 20.20 20.20 20.20 20.20 20.20 20.20 20.20 20.20 20.20 20.20 20.20 20.20 20.20 20.20 20.20 20.20 20.20 20.20 20.20 20.20 20.20 20.20 20.20 20.20 20.20 20.20 20.20 20.20 20.20 20.20 20.20 20.20 20.20 20.20 20.20 20.20 20.20 20.20 20.20 20.20 20.20 20.20 20.20 20.20 20.20 20.20 20.20 20.20 20.20 20.20 20.20 20.20 20.20 20.20 20.20 20.20 20.20 20.20 20.20 20.20 20.20 20.20 20.20 20.20 20.20 20.20 20.20 20.20 20.20 20.20 20.20 20.20 20.20 20.20 20.20 20.20 20.20 20.20 20.20 20.20 20.20 20.20 20.20 20.20 20.20 20.20 20.20 20.20 20.20 20.20 20.20 20.20 20.20 20.20 20.20 20.20 20.20 20.20 20.20 20.20 20.20 20.20 20.20 20.20 20.20 20.20 20.20 20.20 20.20 20.20 20.20 20.20 20.20 20.20 20.20 20.20 20.20 20.20 20.20 20.20 20.20 20.20 20.20 20.20 20.20 20.20 20.20 20.20 20.20 20.20 20.20 20.20 20.20 20.20 20.20 20.20 20.20 20.20 20.20 20.20 20.20 20.20 20.20 20.20 20.20 20.20 20.20 20.20 20.20 20.20 20.20 20.20 20.20 20.20 20.20 20.20 20 |              |                                |                        |                        | Domestic                              | Imported | Composite |
| 1999 average                                                                                                                                                                                                                                                                                                                                                                                                                                                                                                                                                                                                                                                                                                                                                                                                                                                                                                                                                                                                                                                                                                                                                                                                                                                                                                                                                                                                                                                                                                                                                                                                                                                                                                                                                                                                                                                                                                                                                                                                                                                                                                                   | 1997 average | 17.23                          | 16.94                  | 18.11                  | 19.61                                 | 18.53    | 19.04     |
| 2000 average                                                                                                                                                                                                                                                                                                                                                                                                                                                                                                                                                                                                                                                                                                                                                                                                                                                                                                                                                                                                                                                                                                                                                                                                                                                                                                                                                                                                                                                                                                                                                                                                                                                                                                                                                                                                                                                                                                                                                                                                                                                                                                                   | 1998 average | 10.87                          | 10.76                  | 11.84                  | 13.18                                 | 12.04    | 12.52     |
| 2001 average                                                                                                                                                                                                                                                                                                                                                                                                                                                                                                                                                                                                                                                                                                                                                                                                                                                                                                                                                                                                                                                                                                                                                                                                                                                                                                                                                                                                                                                                                                                                                                                                                                                                                                                                                                                                                                                                                                                                                                                                                                                                                                                   | 1999 average | 15.56                          | 16.47                  | 17.23                  | 17.90                                 | 17.26    | 17.51     |
| 2002 average   22.51   22.63   23.91   24.65   23.71     2004 average   36.77   33.75   36.07   38.97   35.90     2005 average   50.28   47.60   49.29   52.94   48.86     2005 average   59.69   57.03   59.11   62.62   59.02     2006 average   66.52   66.36   67.97   69.65   67.04     2008 average   94.04   90.32   93.33   98.47   92.77     2008 average   56.35   57.78   60.23   59.49   59.17     2010 average   74.71   74.19   76.50   78.01   75.86     2011 average   94.52   99.78   101.00   100.72   101.03     2012 average   94.52   99.78   101.00   100.72   101.09     2013 average   87.39   85.65   88.16   94.05   89.56     2014 average   87.39   85.65   88.16   94.05   89.56     2015 average   34.29   41.91   45.88   49.94   46.38     2016 average   38.29   36.37   38.55   42.41   38.75     2016 average   36.86   33.66   36.42   41.23   37.41     2018 average   61.40   56.31   58.89   67.05   60.35     2019 average   35.59   54.27   56.00   60.31   57.94     2010 average   36.86   33.66   36.42   41.23   37.41     2010 average   36.86   33.68   36.42   41.23   37.41     2010 average   36.86   36.86   36.42   41.23   37.41     2010 average   36.86   36.86   36.42   41.23   37.41     2010 average   36.86   36.86   36.82   47.71   39.85     2010 average   36.86   36.86   36.82   47.83     2010 average   36.86   36.86   36.86   36.82     2010 average   36.86   36.86   36.82   37.71     2010 avera   | 2000 average | 26.72                          | 26.27                  | 27.53                  | 29.11                                 | 27.70    | 28.26     |
| 2003 average                                                                                                                                                                                                                                                                                                                                                                                                                                                                                                                                                                                                                                                                                                                                                                                                                                                                                                                                                                                                                                                                                                                                                                                                                                                                                                                                                                                                                                                                                                                                                                                                                                                                                                                                                                                                                                                                                                                                                                                                                                                                                                                   | 2001 average | 21.84                          | 20.46                  | 21.82                  | 24.33                                 | 22.00    | 22.95     |
| 2004 surange   36.77   33.75   36.07   38.97   35.90   2005 average   50.28   47.60   49.29   52.94   48.86   2006 average   59.69   57.03   59.11   62.62   59.02   2007 average   66.52   66.36   67.97   69.65   67.04   2008 average   94.04   90.32   93.33   98.47   92.77   2010 average   74.71   74.19   76.50   78.01   75.86   2011 average   94.71   74.19   76.50   78.01   75.86   2012 average   94.52   99.78   101.00   100.71   102.63   2013 average   94.52   99.78   101.00   100.72   101.09   2013 average   94.52   99.78   101.00   100.72   101.09   2013 average   95.53   96.56   96.99   102.91   99.11   2014 average   87.39   85.55   88.16   94.05   89.56   2015 average   44.39   44.91   45.38   49.94   46.38   2016 average   48.05   54.58   48.50   52.05   49.41   2018 average   48.05   54.58   48.50   52.05   49.12   2018 average   48.05   54.58   48.50   52.05   49.12   2019 average   36.86   33.66   36.42   41.23   37.41   2020 average   36.86   33.66   36.42   41.23   37.41   2021 average   65.84   62.04   65.05   69.07   65.85    2022 average   65.84   62.04   65.05   69.07   2021 average   65.84   66.10   66.25   67.95   2022 average   76.05   76.92   2021 average   76.05   76.92   2022 average   76.05   76.92   2023 average   76.05   76.92   2024 average   76.05   76.92   2024 average   76.05   76.92   2025   76.92   2026   76.92   2027   76.92   2028   76.92   2028   76.92   2029   76.92   2020   76.92   2020   76.92   2020   76.92   2020   76.92   2020   76.92   2020   76.92   2020   76.92   2020   76.92   2020   76.92   2020   76.92   2020   76.92      | 2002 average | 22.51                          | 22.63                  | 23.91                  | 24.65                                 | 23.71    | 24.10     |
| 2005 average   59.28                                                                                                                                                                                                                                                                                                                                                                                                                                                                                                                                                                                                                                                                                                                                                                                                                                                                                                                                                                                                                                                                                                                                                                                                                                                                                                                                                                                                                                                                                                                                                                                                                                                                                                                                                                                                                                                                                                                                                                                                                                                                                                           | 2003 average | 27.56                          | 25.86                  | 27.69                  | 29.82                                 | 27.71    | 28.53     |
| 2006 average   59.69   57.03   59.11   62.62   59.02   2007 average   66.52   66.36   67.97   69.65   67.04   2008 average   94.04   90.32   93.33   98.47   92.77   2010 average   74.71   74.19   76.50   78.01   75.86   2011 average   95.73   101.66   102.92   100.71   102.63   2012 average   94.52   99.78   101.00   100.72   101.09   2013 average   95.99   96.56   69.99   102.91   981.11   2014 average   87.39   85.65   88.16   94.05   89.56   2015 average   44.39   44.19   45.38   49.94   46.38   2016 average   44.89   44.19   45.38   49.94   46.38   2016 average   48.05   45.58   48.50   52.05   49.12   2018 average   61.40   56.31   58.89   67.05   60.95   2019 average   65.84   62.04   65.05   69.07   65.85    2022   January   80.33   72.91   76.36   82.52   76.92   2021 average   65.84   62.04   65.05   69.07   65.85    2022   January   89.41   86.22   87.71   91.85   87.73   March   107.07   99.71   101.61   108.62   104.39   April   103.34   98.86   101.52   106.74   100.70   May   108.29   103.80   105.62   111.45   108.71   June   113.77   106.95   109.42   115.90   112.06   July   100.84   92.18   96.10   104.82   99.67   August   93.76   83.06   88.55   98.11   92.21   September   84.62   76.17   82.01   88.51   83.30   Doctober   86.61   75.10   62.81   67.22   79.18   70.23   Petember   84.62   76.17   82.01   88.51   83.30   Doctober   86.61   75.10   76.85   75.92   79.31   Doctober   86.61   75.10   78.87   90.25   84.26   November   76.45   64.87   69.23   80.02   79.89   Doctober   86.61   75.10   62.81   67.72   79.18   70.23   Petember   76.45   64.87   69.23   80.02   79.89   Doctober   86.61   75.10   68.95   77.15   68.95   Doctober   87.95   68.95   77.15   88.95   89.62   77.52   69.63   Doctober   86.64   75.10   78.87   90.25   84.26   November   76.45   66.95   77.17   83.10   90.75   84.26   November   76.45   66.95   77.17   83.10   90.75   84.26   November   77.45   66.33   73.38   82.10   76.39   Doctober   86.65   76.04   79.99   88.66   83.30   November   77.45   66.33   73.   | 2004 average | 36.77                          | 33.75                  | 36.07                  | 38.97                                 | 35.90    | 36.98     |
| 2007 average         96.65         67.04           2008 average         94.04         90.32         93.33         98.47         92.77           2009 average         56.35         57.78         60.23         59.49         59.17           2010 average         74.71         74.19         76.50         78.61         75.86           2011 average         95.73         101.66         102.92         100.71         102.63           2012 average         94.52         99.78         101.00         100.72         101.09           2013 average         95.99         96.56         96.99         102.91         98.11           2014 average         87.39         85.65         88.16         94.05         89.56           2015 average         44.39         41.91         45.38         49.94         46.38           2016 average         88.29         36.37         88.56         24.21         38.75           2018 average         61.40         56.31         58.89         67.05         60.95           2018 average         61.40         56.31         58.89         67.05         69.91           2018 average         65.84         62.04         65.05         60.07                                                                                                                                                                                                                                                                                                                                                                                                                                                                                                                                                                                                                                                                                                                                                                                                                                                                                                                                 | 2005 average | 50.28                          | 47.60                  | 49.29                  | 52.94                                 | 48.86    | 50.24     |
| 2008 average         94.04         90.32         93.33         98.47         92.77           2009 average         56.35         57.78         60.23         59.49         59.17           2010 average         74.71         74.19         76.50         78.01         75.86           2011 average         95.73         101.66         102.92         100.71         101.09           2013 average         95.99         96.56         96.99         102.01         98.11           2013 average         43.99         45.56         88.16         94.05         89.56           2015 average         44.39         41.91         45.38         49.94         46.38           2016 average         48.05         45.58         48.56         42.41         38.75           2017 average         48.05         45.58         48.56         42.41         38.75           2017 average         48.05         45.58         48.56         42.41         38.75           2017 average         55.59         54.27         56.60         60.31         57.94           2019 average         55.59         44.27         56.60         60.31         57.94           2019 average         55.59         <                                                                                                                                                                                                                                                                                                                                                                                                                                                                                                                                                                                                                                                                                                                                                                                                                                                                                                                          | 2006 average | 59.69                          | 57.03                  | 59.11                  | 62.62                                 | 59.02    | 60.24     |
| 2009 average         56.35         57.78         60.23         59.49         59.17           2010 average         74.71         74.19         76.50         78.61         75.86           2011 average         95.73         101.66         102.92         100.71         102.63           2012 average         95.93         99.56         99.99         102.91         38.11           2013 average         87.39         88.56         88.16         94.05         88.56           2015 average         44.39         41.91         45.38         49.94         46.38           2015 average         48.05         45.58         48.50         52.05         49.12           2016 average         38.29         36.37         38.56         42.41         38.75           2017 average         48.05         45.58         48.50         52.05         49.12           2018 average         51.59         54.27         56.60         60.31         57.94           2019 average         36.86         33.66         36.42         41.23         37.41           2019 average         55.99         54.27         56.60         60.31         57.94           2018 average         55.86         <                                                                                                                                                                                                                                                                                                                                                                                                                                                                                                                                                                                                                                                                                                                                                                                                                                                                                                                          | 2007 average | 66.52                          | 66.36                  | 67.97                  | 69.65                                 | 67.04    | 67.94     |
| 2010 average   95.73   101.66   102.92   100.71   102.63                                                                                                                                                                                                                                                                                                                                                                                                                                                                                                                                                                                                                                                                                                                                                                                                                                                                                                                                                                                                                                                                                                                                                                                                                                                                                                                                                                                                                                                                                                                                                                                                                                                                                                                                                                                                                                                                                                                                                                                                                                                                       | 2008 average | 94.04                          | 90.32                  | 93.33                  | 98.47                                 | 92.77    | 94.74     |
| 2011 average   94.52   99.78   101.06   102.92   100.71   102.63   2012 average   94.52   99.78   101.00   10.72   101.09   2013 average   95.99   96.56   96.99   102.91   98.11   2014 average   87.39   88.65   88.16   94.05   89.56   2015 average   44.39   41.91   45.38   49.94   46.38   2016 average   38.29   36.37   38.56   42.41   38.75   2017 average   48.05   45.58   48.50   52.05   49.12   2018 average   61.40   56.31   58.89   67.05   60.95   2019 average   55.59   54.27   56.60   60.31   57.94   2020 average   65.84   62.04   65.05   69.07   65.85   2021 average   65.84   62.04   65.05   69.07   65.85   2022 average   65.84   62.04   65.05   69.07   65.85   2022 average   89.33   72.91   76.36   82.52   76.92   February   89.41   86.22   87.71   91.85   87.73   April   103.34   98.86   101.52   106.74   102.70   May   108.29   103.80   105.62   111.45   108.71   June   113.77   106.95   109.42   115.90   112.06   July   100.84   92.18   96.10   104.82   99.67   August   93.76   83.06   88.55   98.11   92.21   September   84.62   76.17   82.01   88.51   83.30   October   86.61   75.10   78.87   90.25   84.26   November   84.43   68.85   75.02   75.92   79.31   December   76.45   64.87   66.23   80.20   70.89   2022 average   93.97   85.98   89.62   97.45   91.83   2023   30.00   30.98   2024   30.00   30.96   30.96   30.90   30.00   30.99   30.90   30.90   30.00   30.90   30.90   30.00   30.90   30.90   30.00   30.90   30.90   30.00   30.90   30.90   30.00   30.90   30.90   30.00   30.90   30.00   30.90   30.00   30.90   30.00   30.90   30.00   30.90   30.00   30.90   30.00   30.90   30.00   30.90   30.00   30.90   30.00   30.90   30.00   30.90   30.00   30.90   30.00   30.90   30.00   30.90   30.00   30.90   30.00   30.90   30.00   30.90   30.00   30.90   30.00   30.90   30.00   30.90   30.00   30.90   30.00   30.90   30.00   30.90   30.00   30.90   30.00   30.90   30.00   30.90   30.00   30.90   30.00   30.90   30.00   30.90   30.00   30.90   30.00   30.90   30.00   30.90   30.00   30.90   30.00   3   | 2009 average | 56.35                          | 57.78                  | 60.23                  | 59.49                                 | 59.17    | 59.29     |
| 2012 average   94.52   99.78   101.00   100.72   101.09   2013 average   95.99   96.56   96.99   102.91   89.11   2014 average   87.39   88.65   88.16   94.05   89.56   2015 average   44.39   44.93   44.93   44.93   44.93   44.93   44.93   44.94   46.38   2016 average   48.05   45.58   45.50   52.05   49.12   2017 average   61.40   56.31   58.89   67.05   60.95   2018 average   36.86   33.66   36.42   41.23   37.41   2021 average   65.84   62.04   65.05   69.07   65.85   2022   2022   2022   2022   2022   2022   2022   2022   2022   2022   2022   2022   2022   2022   2022   2022   2022   2022   2022   2022   2022   2022   2022   2022   2022   2022   2022   2022   2022   2022   2022   2022   2022   2022   2022   2022   2022   2022   2022   2022   2022   2022   2022   2022   2022   2022   2022   2022   2022   2022   2022   2022   2022   2022   2022   2022   2022   2022   2022   2022   2022   2022   2022   2022   2022   2022   2022   2022   2022   2022   2022   2022   2022   2022   2022   2022   2022   2022   2022   2022   2022   2022   2022   2022   2022   2022   2022   2022   2022   2022   2022   2022   2022   2022   2022   2022   2022   2022   2022   2022   2022   2022   2022   2022   2022   2022   2022   2022   2022   2022   2022   2022   2022   2022   2022   2022   2022   2022   2022   2022   2022   2022   2022   2022   2022   2022   2022   2022   2022   2022   2022   2022   2022   2022   2022   2022   2022   2022   2022   2022   2022   2022   2022   2022   2022   2022   2022   2022   2022   2022   2022   2022   2022   2022   2022   2022   2022   2022   2022   2022   2022   2022   2022   2022   2022   2022   2022   2022   2022   2022   2022   2022   2022   2022   2022   2022   2022   2022   2022   2022   2022   2022   2022   2022   2022   2022   2022   2022   2022   2022   2022   2022   2022   2022   2022   2022   2022   2022   2022   2022   202   | 2010 average | 74.71                          | 74.19                  | 76.50                  | 78.01                                 | 75.86    | 76.69     |
| 2013 average   95.99   96.56   96.99   102.91   98.11   2014 average   87.39   85.65   88.16   44.05   89.55   2015 average   44.39   41.91   45.38   49.94   46.38   2016 average   38.29   36.37   38.56   42.41   38.75   2017 average   48.05   45.58   48.50   52.05   49.12   2018 average   61.40   56.31   58.89   67.05   60.95   2019 average   55.59   54.27   56.60   60.31   57.94   2020 average   36.86   33.66   36.42   41.23   37.41   2020 average   36.86   33.66   36.42   41.23   37.41   2021 average   65.84   62.04   65.05   69.07   65.85    2022   Secondary   80.33   72.91   76.36   82.52   76.92   February   89.41   86.22   87.71   91.85   87.73   March   107.07   99.71   101.61   108.62   104.39   April   103.4   98.86   101.52   106.74   102.70   May   108.29   103.80   105.62   111.45   108.71   Illure   113.77   106.95   109.42   115.90   112.06   Illy   100.84   92.18   96.10   104.82   99.67   August   93.76   83.06   88.55   88.11   92.21   September   84.62   76.17   82.01   88.51   83.30   October   86.61   75.10   78.87   90.25   84.26   November   84.43   68.85   75.02   87.92   79.31   December   76.45   64.87   69.23   89.62   70.89   2022 average   93.97   85.98   89.62   97.45   91.83   2023   September   76.45   64.87   69.23   80.20   70.89   2022 average   93.97   85.98   89.62   97.45   91.83   2023   September   76.45   64.87   69.23   80.20   70.89   2022 average   93.97   85.98   89.62   97.45   91.83   2023   September   76.45   64.87   69.23   80.20   70.89   2024 average   76.45   64.87   69.23   80.20   70.89   2025 average   93.97   85.98   89.62   97.45   91.83   2026   September   76.45   64.87   69.23   80.20   70.89   2027 average   93.97   85.98   89.62   97.45   91.83   2028   September   76.45   64.87   69.23   80.20   70.89   2029 average   76.10   86.95   77.15   80.51   74.83   2021   September   76.45   69.85   65.40   87.33   69.52   2022 average   76.10   86.95   77.13   78.52   77.41   74.83   2023   September   77.45   69.93   77.38   82.10   76.93   2024   Sept   | 2011 average | 95.73                          | 101.66                 | 102.92                 | 100.71                                | 102.63   | 101.87    |
| 2014 average                                                                                                                                                                                                                                                                                                                                                                                                                                                                                                                                                                                                                                                                                                                                                                                                                                                                                                                                                                                                                                                                                                                                                                                                                                                                                                                                                                                                                                                                                                                                                                                                                                                                                                                                                                                                                                                                                                                                                                                                                                                                                                                   | 2012 average | 94.52                          | 99.78                  | 101.00                 | 100.72                                | 101.09   | 100.93    |
| 2015 average   44.39   41.91   45.38   49.94   46.38   2016 average   38.29   36.37   38.56   42.41   38.75   2017 average   48.05   45.58   48.50   52.05   49.12   2018 average   51.40   56.31   58.89   67.05   60.95   2019 average   55.59   54.27   56.60   60.31   57.94   2020 average   36.86   33.66   36.42   41.23   37.41   2021 average   55.84   62.04   65.05   69.07   65.85    2022                                                                                                                                                                                                                                                                                                                                                                                                                                                                                                                                                                                                                                                                                                                                                                                                                                                                                                                                                                                                                                                                                                                                                                                                                                                                                                                                                                                                                                                                                                                                                                                                                                                                                                                         | 2013 average | 95.99                          | 96.56                  | 96.99                  | 102.91                                | 98.11    | 100.49    |
| 2016 average                                                                                                                                                                                                                                                                                                                                                                                                                                                                                                                                                                                                                                                                                                                                                                                                                                                                                                                                                                                                                                                                                                                                                                                                                                                                                                                                                                                                                                                                                                                                                                                                                                                                                                                                                                                                                                                                                                                                                                                                                                                                                                                   | 2014 average | 87.39                          | 85.65                  | 88.16                  | 94.05                                 | 89.56    | 92.02     |
| 2017 average                                                                                                                                                                                                                                                                                                                                                                                                                                                                                                                                                                                                                                                                                                                                                                                                                                                                                                                                                                                                                                                                                                                                                                                                                                                                                                                                                                                                                                                                                                                                                                                                                                                                                                                                                                                                                                                                                                                                                                                                                                                                                                                   | 2015 average | 44.39                          | 41.91                  | 45.38                  | 49.94                                 | 46.38    | 48.39     |
| 2018 average         61.40         56.31         58.89         67.05         60.95           2019 average         55.59         54.27         56.60         60.31         57.94           2020 average         36.86         33.66         36.42         41.23         37.41           2021 average         65.84         62.04         65.05         69.07         65.85           2022 average         80.83         72.91         76.36         82.52         76.92         76.92         76.92         76.92         76.92         76.92         76.92         76.92         76.92         76.92         76.92         76.92         76.92         76.92         76.92         76.92         76.92         76.92         76.92         76.92         76.92         76.92         76.92         76.92         76.92         76.92         76.92         76.92         76.92         76.92         76.92         76.92         76.92         76.92         76.92         76.92         76.92         76.92         76.92         76.92         76.92         76.92         76.92         76.92         76.92         76.92         76.92         76.92         76.92         76.92         76.92         76.92         76.92         76.92         76.                                                                                                                                                                                                                                                                                                                                                                                                                                                                                                                                                                                                                                                                                                                                                                                                                                                                       | 2016 average | 38.29                          | 36.37                  | 38.56                  | 42.41                                 | 38.75    | 40.66     |
| 2019 average         55.59         54.27         56.60         60.31         57.94           2020 average         36.86         33.66         36.42         41.23         37.41           2021 average         65.84         62.04         65.05         69.07         65.85           2022           2022           January         80.33         72.91         76.36         82.52         76.92         76.92         February         89.41         86.22         87.71         91.85         87.73         March         107.07         99.71         101.61         108.62         104.39         April         103.34         98.86         101.52         106.74         102.70         May         108.29         103.80         105.62         111.45         108.71         June         113.77         106.95         109.42         115.90         112.06         July         100.84         92.18         96.10         104.82         99.67         August         93.76         83.06         88.55         98.11         92.21         20.21         August         93.76         83.06         88.55         98.11         92.21         20.21         August         93.76         84.62         76.17 <td>2017 average</td> <td>48.05</td> <td>45.58</td> <td>48.50</td> <td>52.05</td> <td>49.12</td> <td>50.68</td>                                                                                                                                                                                                                                                                                                                                                                                                                                                                                                                                                                                                                                                                                                                                                                                     | 2017 average | 48.05                          | 45.58                  | 48.50                  | 52.05                                 | 49.12    | 50.68     |
| 2020 average         36.86         33.66         36.42         41.23         37.41           2021 average         65.84         62.04         65.05         69.07         65.85           2022         2022           January         80.33         72.91         76.36         82.52         76.92           February         89.41         86.22         87.71         91.85         87.73           March         107.07         99.71         101.61         108.62         104.39           April         103.34         98.86         101.52         106.74         102.70           May         108.29         103.80         105.62         111.45         108.71           June         113.77         106.95         109.42         115.90         112.06           July         100.84         92.18         96.10         104.82         99.67           August         93.76         83.06         88.55         98.11         92.21           September         84.62         76.17         82.01         88.51         83.30           October         86.61         75.10         78.87         90.25         84.26           Nowember         76.45 <td>2018 average</td> <td>61.40</td> <td>56.31</td> <td>58.89</td> <td>67.05</td> <td>60.95</td> <td>64.38</td>                                                                                                                                                                                                                                                                                                                                                                                                                                                                                                                                                                                                                                                                                                                                                                                                                                           | 2018 average | 61.40                          | 56.31                  | 58.89                  | 67.05                                 | 60.95    | 64.38     |
| 2021 average   65.84   62.04   65.05   69.07   65.85                                                                                                                                                                                                                                                                                                                                                                                                                                                                                                                                                                                                                                                                                                                                                                                                                                                                                                                                                                                                                                                                                                                                                                                                                                                                                                                                                                                                                                                                                                                                                                                                                                                                                                                                                                                                                                                                                                                                                                                                                                                                           | 2019 average | 55.59                          | 54.27                  | 56.60                  | 60.31                                 | 57.94    | 59.38     |
| Description   Section      | 2020 average | 36.86                          | 33.66                  | 36.42                  | 41.23                                 | 37.41    | 39.75     |
| January   80.33   72.91   76.36   82.52   76.92     February   89.41   86.22   87.71   91.85   87.73     March   107.07   99.71   101.61   108.62   104.39     April   103.34   98.86   101.52   106.74   102.70     May   108.29   103.80   105.62   111.45   108.71     June   113.77   106.95   109.42   115.90   112.06     July   100.84   92.18   96.10   104.82   99.67     August   93.76   83.06   88.55   98.11   92.21     September   84.62   76.17   82.01   88.51   83.30     October   86.61   75.10   78.87   90.25   84.26     November   84.43   68.85   75.02   87.92   79.31     December   76.45   64.87   69.23   80.20   70.89     2022 average   93.97   85.98   89.62   97.45   91.83     2023   2024   2024   2024   2024   2024   2024     January   75.71   62.81   67.22   79.18   70.23     February   74.32   60.58   65.40   78.33   69.52     April   77.22   68.95   71.15   80.51   74.83     May   70.14   63.60   68.56   74.18   69.51     June   68.58   63.69   69.14   72.52   69.63     July   74.05   69.71   73.52   77.41   74.83     August   79.78   75.82   78.56   82.22   81.02     September   87.96   79.77   83.10   90.76   87.17     October   84.65   76.04   79.90   88.68   83.30     December   77.45   69.33   73.38   82.10   76.39     December   77.40   78.60   78.71   79.70   74.43     December   77.45   69.33   73.38   82.10   76.39     December   77.45   69.33   73.38   82.10   76.39     December   77.45   69.33   73.38   82.10   76.39    | 2021 average | 65.84                          | 62.04                  | 65.05                  | 69.07                                 | 65.85    | 67.83     |
| January 80.33 72.91 76.36 82.52 76.92 February 89.41 86.22 87.71 91.85 87.73 March 107.07 99.71 101.61 108.62 104.99 April 103.34 98.86 101.52 106.74 102.70 May 108.29 103.80 105.62 111.45 108.71 June 113.77 106.95 109.42 115.90 112.06 July 100.84 92.18 96.10 104.82 99.67 August 93.76 83.06 88.55 98.11 92.21 September 84.62 76.17 82.01 88.51 83.30 October 86.61 75.10 78.87 90.25 84.26 November 84.43 66.85 75.02 87.92 79.31 December 76.45 64.87 69.23 80.20 70.89 2022 average 93.97 85.98 89.62 97.45 91.83 2022 average 93.97 85.98 89.62 97.45  January 75.71 62.81 67.22 79.18 70.23 February 74.32 60.58 65.40 78.33 69.52 March 72.09 62.79 66.32 75.82 68.45 April 77.22 68.95 71.15 80.51 74.83 May 70.14 63.60 68.56 74.18 69.51 June 68.58 63.69 69.14 77.52 69.63 July 74.05 69.71 73.52 77.41 74.83 May 70.14 63.60 68.56 74.18 69.51 July 74.05 69.71 73.52 77.41 74.83 August 79.78 75.82 79.77 83.10 90.76 87.17 October 84.65 76.04 79.90 88.68 83.30 December 77.45 69.33 73.38 82.21 80.02 September 87.96 79.77 83.10 90.76 87.17 October 84.65 76.04 79.90 88.68 83.30 December 77.45 69.33 73.38 82.10 76.39 December 77.45 69.33 73.88 December 77.45 69.33 73.8 | 2022         |                                |                        |                        |                                       |          |           |
| March         107.07         99.71         101.61         108.62         104.39           April         103.34         98.86         101.52         106.74         102.70           May         108.29         103.80         105.62         111.45         108.71           June         113.77         106.95         109.42         115.90         112.06           July         100.84         92.18         96.10         104.82         99.67           August         93.76         83.06         88.55         98.11         92.21           September         84.62         76.17         82.01         88.51         33.30           October         86.61         75.10         78.87         90.25         84.26           November         84.43         68.85         75.02         87.92         79.31           December         76.45         64.87         69.23         80.20         70.89           2022 average         93.97         85.98         89.62         97.45         91.83           2023         90.26         87.45         64.87         69.23         80.20         70.89           2024         93.00         93.75         85.98                                                                                                                                                                                                                                                                                                                                                                                                                                                                                                                                                                                                                                                                                                                                                                                                                                                                                                                                                        | January      | 80.33                          | 72.91                  | 76.36                  | 82.52                                 | 76.92    | 80.26     |
| April         103.34         98.86         101.52         106.74         102.70           May         108.29         103.80         105.62         111.45         108.71           June         113.77         106.95         109.42         115.90         112.06           July         100.84         92.18         96.10         104.82         99.67           August         93.76         83.06         88.55         98.11         92.21           September         84.62         76.17         82.01         88.51         33.30           October         86.61         75.10         78.87         90.25         84.26           November         84.43         68.85         75.02         87.92         79.31           December         76.45         64.87         69.23         80.20         70.89           2022 average         93.97         85.98         89.62         97.45         91.83           2023         90.25         84.26         80.20         70.89           2024 average         93.97         85.98         89.62         97.45         91.83           2025         93.97         85.98         89.62         97.45         91.83                                                                                                                                                                                                                                                                                                                                                                                                                                                                                                                                                                                                                                                                                                                                                                                                                                                                                                                                                     | February     | 89.41                          | 86.22                  | 87.71                  | 91.85                                 | 87.73    | 90.21     |
| May         108.29         103.80         105.62         111.45         108.71           June         113.77         106.95         109.42         115.90         112.06           July         100.84         92.18         96.10         104.82         99.67           August         93.76         83.06         88.55         98.11         92.21           September         84.62         76.17         82.01         88.51         83.30           October         86.61         75.10         78.87         90.25         84.26           November         84.43         68.85         75.02         87.92         79.31           December         76.45         64.87         69.23         80.20         70.89           2022 average         93.97         85.98         89.62         97.45         91.83           2023         1anuary         75.71         62.81         67.22         79.18         70.23           February         74.32         60.58         65.40         78.33         69.52           March         72.09         62.79         66.32         75.82         68.45           April         77.72         68.95         71.15                                                                                                                                                                                                                                                                                                                                                                                                                                                                                                                                                                                                                                                                                                                                                                                                                                                                                                                                                          | March        | 107.07                         | 99.71                  | 101.61                 | 108.62                                | 104.39   | 106.98    |
| June         113.77         106.95         109.42         115.90         112.06           July         100.84         92.18         96.10         104.82         99.67           August         93.76         83.06         88.55         98.11         92.21           September         84.62         76.17         82.01         88.51         83.30           October         86.61         75.10         78.87         90.25         84.26           November         84.43         68.85         75.02         87.92         79.31           December         76.45         64.87         69.23         80.20         70.89           2022 average         93.97         85.98         89.62         97.45         91.83           2023         80.20         70.89         2023         80.20         70.89           2024         87.91         62.81         67.22         79.18         70.23           February         75.71         62.81         67.22         79.18         70.23           February         74.32         60.58         65.40         78.33         69.52           March         72.09         62.79         66.32         75.82                                                                                                                                                                                                                                                                                                                                                                                                                                                                                                                                                                                                                                                                                                                                                                                                                                                                                                                                                              | April        | 103.34                         | 98.86                  | 101.52                 | 106.74                                | 102.70   | 105.22    |
| July         100.84         92.18         96.10         104.82         99.67           August         93.76         83.06         88.55         98.11         92.21           September         84.62         76.17         82.01         88.51         83.30           October         86.61         75.10         78.87         90.25         84.26           November         84.43         68.85         75.02         87.92         79.31           December         76.45         64.87         69.23         80.20         70.89           2022 average         93.97         85.98         89.62         97.45         91.83           2023           January         75.71         62.81         67.22         79.18         70.23           February         74.32         60.58         65.40         78.33         69.52           March         72.09         62.79         66.32         75.82         68.45           April         77.22         68.95         71.15         80.51         74.83           May         70.14         63.60         68.56         74.18         69.51           July         74.05         69.71                                                                                                                                                                                                                                                                                                                                                                                                                                                                                                                                                                                                                                                                                                                                                                                                                                                                                                                                                                                | May          | 108.29                         | 103.80                 | 105.62                 | 111.45                                | 108.71   | 110.43    |
| August     93.76     83.06     88.55     98.11     92.21       September     84.62     76.17     82.01     88.51     83.30       October     86.61     75.10     78.87     90.25     84.26       November     84.43     68.85     75.02     87.92     79.31       December     76.45     64.87     69.23     80.20     70.89       2022 average     93.97     85.98     89.62     97.45     91.83       2023       2024       January     75.71     62.81     67.22     79.18     70.23       February     74.32     60.58     65.40     78.33     69.52       March     72.09     62.79     66.32     75.82     68.45       April     77.22     68.95     71.15     80.51     74.83       May     70.14     63.60     68.56     74.18     69.51       June     68.58     63.69     69.14     72.52     69.63       July     74.05     69.71     73.52     77.41     74.83       August     79.78     75.82     78.56     82.22     81.02       September     87.96     79.77     83.10     90.76 </td <td>June</td> <td>113.77</td> <td>106.95</td> <td>109.42</td> <td>115.90</td> <td>112.06</td> <td>114.44</td>                                                                                                                                                                                                                                                                                                                                                                                                                                                                                                                                                                                                                                                                                                                                                                                                                                                                                                                                                                                                           | June         | 113.77                         | 106.95                 | 109.42                 | 115.90                                | 112.06   | 114.44    |
| September         84.62         76.17         82.01         88.51         83.30           October         86.61         75.10         78.87         90.25         84.26           November         84.43         68.85         75.02         87.92         79.31           December         76.45         64.87         69.23         80.20         70.89           2022 average         93.97         85.98         89.62         97.45         91.83           2023         97.45         91.83         91.83         91.83           2024         97.45         91.83         91.83           2025         80.20         70.89         91.83           2028         97.45         91.83         91.83           2028         97.45         91.83         91.83           2029         80.20         97.45         91.83           2028         97.45         91.83         90.25           302         79.74         85.98         89.62         97.45         91.83           2023         79.78         62.81         67.22         79.18         70.23         69.52           March         72.09         62.79         66.32                                                                                                                                                                                                                                                                                                                                                                                                                                                                                                                                                                                                                                                                                                                                                                                                                                                                                                                                                                                           | July         | 100.84                         | 92.18                  | 96.10                  | 104.82                                | 99.67    | 102.82    |
| October         86.61         75.10         78.87         90.25         84.26           November         84.43         68.85         75.02         87.92         79.31           December         76.45         64.87         69.23         80.20         70.89           2022 average         93.97         85.98         89.62         97.45         91.83           2023         30.97         85.98         89.62         97.45         91.83           2023         30.97         85.98         89.62         97.45         91.83           2024         30.97         85.98         89.62         97.45         91.83           2024         30.97         85.98         89.62         97.45         91.83           2024         30.97         85.98         89.62         97.45         91.83           2024         30.97         85.98         89.62         97.18         70.23         70.23         70.23         70.23         70.23         70.23         70.23         70.23         70.23         70.23         70.23         70.23         70.23         70.83         69.52         70.83         69.52         70.83         69.52         70.82         68.45         70.                                                                                                                                                                                                                                                                                                                                                                                                                                                                                                                                                                                                                                                                                                                                                                                                                                                                                                                                 | August       | 93.76                          | 83.06                  | 88.55                  | 98.11                                 | 92.21    | 95.80     |
| November December         84.43         68.85         75.02         87.92         79.31 Pecember           2022 average         93.97         85.98         89.62         97.45         91.83           2023         2024         93.97         85.98         89.62         97.45         91.83           2024         2024         2024         2024         2024         2024         2024         2024         2024         2024         2024         2024         2024         2024         2024         2024         2024         2024         2024         2024         2024         2024         2024         2024         2024         2024         2024         2024         2024         2024         2024         2024         2024         2024         2024         2024         2024         2024         2024         2024         2024         2024         2024         2024         2024         2024         2024         2024         2024         2024         2024         2024         2024         2024         2024         2024         2024         2024         2024         2024         2024         2024         2024         2024         2024         2024         2024         2024         2024 <td>September</td> <td>84.62</td> <td>76.17</td> <td>82.01</td> <td>88.51</td> <td>83.30</td> <td>86.57</td>                                                                                                                                                                                                                                                                                                                                                                                                                                                                                                                                                                                                                                                                                                                                                                                | September    | 84.62                          | 76.17                  | 82.01                  | 88.51                                 | 83.30    | 86.57     |
| December         76.45         64.87         69.23         80.20         70.89           2022 average         93.97         85.98         89.62         97.45         91.83           2023           January         75.71         62.81         67.22         79.18         70.23           February         74.32         60.58         65.40         78.33         69.52           March         72.09         62.79         66.32         75.82         68.45           April         77.22         68.95         71.15         80.51         74.83           May         70.14         63.60         68.56         74.18         69.51           June         68.58         63.69         69.14         72.52         69.63           July         74.05         69.71         73.52         77.41         74.83           August         79.78         75.82         78.56         82.22         81.02           September         87.96         79.77         83.10         90.76         87.17           October         84.65         76.04         79.90         88.68         83.30           November         77.45         69.33         73.38 <td>October</td> <td></td> <td>75.10</td> <td>78.87</td> <td>90.25</td> <td>84.26</td> <td>88.02</td>                                                                                                                                                                                                                                                                                                                                                                                                                                                                                                                                                                                                                                                                                                                                                                                                                                                              | October      |                                | 75.10                  | 78.87                  | 90.25                                 | 84.26    | 88.02     |
| 2022 average     93.97     85.98     89.62     97.45     91.83       2023       January     75.71     62.81     67.22     79.18     70.23       February     74.32     60.58     65.40     78.33     69.52       March     72.09     62.79     66.32     75.82     68.45       April     77.22     68.95     71.15     80.51     74.83       May     70.14     63.60     68.56     74.18     69.51       June     68.58     63.69     69.14     72.52     69.63       July     74.05     69.71     73.52     77.41     74.83       August     79.78     75.82     78.56     82.22     81.02       September     87.96     79.77     83.10     90.76     87.17       October     84.65     76.04     79.90     88.68     83.30       November     77.45     69.33     73.38     82.10     76.39       December     71.00     R60.13     R65.95     75.31     68.09       2023 average     76.10     R67.65     R71.74     79.70     74.43       2024       January     72.26     R62.21     R65.25     R75.89     R69.37 <td>November</td> <td>84.43</td> <td>68.85</td> <td>75.02</td> <td>87.92</td> <td>79.31</td> <td>84.57</td>                                                                                                                                                                                                                                                                                                                                                                                                                                                                                                                                                                                                                                                                                                                                                                                                                                                                                                                                                                                            | November     | 84.43                          | 68.85                  | 75.02                  | 87.92                                 | 79.31    | 84.57     |
| 2023       January     75.71     62.81     67.22     79.18     70.23       February     74.32     60.58     65.40     78.33     69.52       March     72.09     62.79     66.32     75.82     68.45       April     77.22     68.95     71.15     80.51     74.83       May     70.14     63.60     68.56     74.18     69.51       June     68.58     63.69     69.14     72.52     69.63       July     74.05     69.71     73.52     77.41     74.83       August     79.78     75.82     78.56     82.22     81.02       September     87.96     79.77     83.10     90.76     87.17       October     84.65     76.04     79.90     88.68     83.30       November     77.45     69.33     73.38     82.10     76.39       December     71.00     R60.13     R65.95     75.31     68.09       2023 average     76.10     R67.65     R71.74     79.70     74.43       2024       January     72.26     R62.21     R65.25     R75.89     R69.37                                                                                                                                                                                                                                                                                                                                                                                                                                                                                                                                                                                                                                                                                                                                                                                                                                                                                                                                                                                                                                                                                                                                                                             | December     | 76.45                          | 64.87                  | 69.23                  | 80.20                                 | 70.89    | 76.56     |
| January     75.71     62.81     67.22     79.18     70.23       February     74.32     60.58     65.40     78.33     69.52       March     72.09     62.79     66.32     75.82     68.45       April     77.22     68.95     71.15     80.51     74.83       May     70.14     63.60     68.56     74.18     69.51       June     68.58     63.69     69.14     72.52     69.63       July     74.05     69.71     73.52     77.41     74.83       August     79.78     75.82     78.56     82.22     81.02       September     87.96     79.77     83.10     90.76     87.17       October     84.65     76.04     79.90     88.68     83.30       November     77.45     69.33     73.38     82.10     76.39       December     71.00     R60.13     R65.95     75.31     68.09       2023 average     76.10     R67.65     R71.74     79.70     74.43       2024       January     72.26     R62.21     R65.25     R75.89     R69.37                                                                                                                                                                                                                                                                                                                                                                                                                                                                                                                                                                                                                                                                                                                                                                                                                                                                                                                                                                                                                                                                                                                                                                                        | 2022 average | 93.97                          | 85.98                  | 89.62                  | 97.45                                 | 91.83    | 95.29     |
| January     75.71     62.81     67.22     79.18     70.23       February     74.32     60.58     65.40     78.33     69.52       March     72.09     62.79     66.32     75.82     68.45       April     77.22     68.95     71.15     80.51     74.83       May     70.14     63.60     68.56     74.18     69.51       June     68.58     63.69     69.14     72.52     69.63       July     74.05     69.71     73.52     77.41     74.83       August     79.78     75.82     78.56     82.22     81.02       September     87.96     79.77     83.10     90.76     87.17       October     84.65     76.04     79.90     88.68     83.30       November     77.45     69.33     73.38     82.10     76.39       December     71.00     R60.13     R65.95     75.31     68.09       2023 average     76.10     R67.65     R71.74     79.70     74.43       2024       January     72.26     R62.21     R65.25     R75.89     R69.37                                                                                                                                                                                                                                                                                                                                                                                                                                                                                                                                                                                                                                                                                                                                                                                                                                                                                                                                                                                                                                                                                                                                                                                        | 2023         |                                |                        |                        |                                       |          |           |
| March     72.09     62.79     66.32     75.82     68.45       April     77.22     68.95     71.15     80.51     74.83       May     70.14     63.60     68.56     74.18     69.51       June     68.58     63.69     69.14     72.52     69.63       July     74.05     69.71     73.52     77.41     74.83       August     79.78     75.82     78.56     82.22     81.02       September     87.96     79.77     83.10     90.76     87.17       October     84.65     76.04     79.90     88.68     83.30       November     77.45     69.33     73.38     82.10     76.39       December     71.00     R60.13     R65.95     75.31     68.09       2023 average     76.10     R67.65     R71.74     79.70     74.43       2024       January     72.26     R62.21     R65.25     R75.89     R69.37                                                                                                                                                                                                                                                                                                                                                                                                                                                                                                                                                                                                                                                                                                                                                                                                                                                                                                                                                                                                                                                                                                                                                                                                                                                                                                                         |              | 75.71                          | 62.81                  | 67.22                  | 79.18                                 | 70.23    | 75.63     |
| March     72.09     62.79     66.32     75.82     68.45       April     77.22     68.95     71.15     80.51     74.83       May     70.14     63.60     68.56     74.18     69.51       June     68.58     63.69     69.14     72.52     69.63       July     74.05     69.71     73.52     77.41     74.83       August     79.78     75.82     78.56     82.22     81.02       September     87.96     79.77     83.10     90.76     87.17       October     84.65     76.04     79.90     88.68     83.30       November     77.45     69.33     73.38     82.10     76.39       December     71.00     R60.13     R65.95     75.31     68.09       2023 average     76.10     R67.65     R71.74     79.70     74.43       2024       January     72.26     R62.21     R65.25     R75.89     R69.37                                                                                                                                                                                                                                                                                                                                                                                                                                                                                                                                                                                                                                                                                                                                                                                                                                                                                                                                                                                                                                                                                                                                                                                                                                                                                                                         |              | 74.32                          | 60.58                  | 65.40                  | 78.33                                 | 69.52    | 74.80     |
| May     70.14     63.60     68.56     74.18     69.51       June     68.58     63.69     69.14     72.52     69.63       July     74.05     69.71     73.52     77.41     74.83       August     79.78     75.82     78.56     82.22     81.02       September     87.96     79.77     83.10     90.76     87.17       October     84.65     76.04     79.90     88.68     83.30       November     77.45     69.33     73.38     82.10     76.39       December     71.00     R60.13     R65.95     75.31     68.09       2023 average     76.10     R67.65     R71.74     79.70     74.43       2024       January     72.26     R62.21     R65.25     R75.89     R69.37                                                                                                                                                                                                                                                                                                                                                                                                                                                                                                                                                                                                                                                                                                                                                                                                                                                                                                                                                                                                                                                                                                                                                                                                                                                                                                                                                                                                                                                     | March        |                                |                        | 66.32                  | 75.82                                 | 68.45    | 72.96     |
| May     70.14     63.60     68.56     74.18     69.51       June     68.58     63.69     69.14     72.52     69.63       July     74.05     69.71     73.52     77.41     74.83       August     79.78     75.82     78.56     82.22     81.02       September     87.96     79.77     83.10     90.76     87.17       October     84.65     76.04     79.90     88.68     83.30       November     77.45     69.33     73.38     82.10     76.39       December     71.00     R60.13     R65.95     75.31     68.09       2023 average     76.10     R67.65     R71.74     79.70     74.43       2024       January     72.26     R62.21     R65.25     R75.89     R69.37                                                                                                                                                                                                                                                                                                                                                                                                                                                                                                                                                                                                                                                                                                                                                                                                                                                                                                                                                                                                                                                                                                                                                                                                                                                                                                                                                                                                                                                     |              |                                |                        |                        |                                       |          | 78.38     |
| June     68.58     63.69     69.14     72.52     69.63       July     74.05     69.71     73.52     77.41     74.83       August     79.78     75.82     78.56     82.22     81.02       September     87.96     79.77     83.10     90.76     87.17       October     84.65     76.04     79.90     88.68     83.30       November     77.45     69.33     73.38     82.10     76.39       December     71.00     R60.13     R65.95     75.31     68.09       2023 average     76.10     R67.65     R71.74     79.70     74.43       2024       January     72.26     R62.21     R65.25     R75.89     R69.37                                                                                                                                                                                                                                                                                                                                                                                                                                                                                                                                                                                                                                                                                                                                                                                                                                                                                                                                                                                                                                                                                                                                                                                                                                                                                                                                                                                                                                                                                                                 |              |                                |                        |                        |                                       |          | 72.35     |
| July     74.05     69.71     73.52     77.41     74.83       August     79.78     75.82     78.56     82.22     81.02       September     87.96     79.77     83.10     90.76     87.17       October     84.65     76.04     79.90     88.68     83.30       November     77.45     69.33     73.38     82.10     76.39       December     71.00     R60.13     R65.95     75.31     68.09       2023 average     76.10     R67.65     R71.74     79.70     74.43       2024       January     72.26     R62.21     R65.25     R75.89     R69.37                                                                                                                                                                                                                                                                                                                                                                                                                                                                                                                                                                                                                                                                                                                                                                                                                                                                                                                                                                                                                                                                                                                                                                                                                                                                                                                                                                                                                                                                                                                                                                              |              |                                |                        |                        |                                       |          | 71.43     |
| August     79.78     75.82     78.56     82.22     81.02       September     87.96     79.77     83.10     90.76     87.17       October     84.65     76.04     79.90     88.68     83.30       November     77.45     69.33     73.38     82.10     76.39       December     71.00     R60.13     R65.95     75.31     68.09       2023 average     76.10     R67.65     R71.74     79.70     74.43       2024       January     72.26     R62.21     R65.25     R75.89     R69.37                                                                                                                                                                                                                                                                                                                                                                                                                                                                                                                                                                                                                                                                                                                                                                                                                                                                                                                                                                                                                                                                                                                                                                                                                                                                                                                                                                                                                                                                                                                                                                                                                                           |              |                                |                        |                        |                                       |          | 76.41     |
| September     87.96     79.77     83.10     90.76     87.17       October     84.65     76.04     79.90     88.68     83.30       November     77.45     69.33     73.38     82.10     76.39       December     71.00     R60.13     R65.95     75.31     68.09       2023 average     76.10     R67.65     R71.74     79.70     74.43       2024       January     72.26     R62.21     R65.25     R75.89     R69.37                                                                                                                                                                                                                                                                                                                                                                                                                                                                                                                                                                                                                                                                                                                                                                                                                                                                                                                                                                                                                                                                                                                                                                                                                                                                                                                                                                                                                                                                                                                                                                                                                                                                                                          |              |                                |                        |                        | 82.22                                 | 81.02    | 81.76     |
| October         84.65         76.04         79.90         88.68         83.30           November         77.45         69.33         73.38         82.10         76.39           December         71.00         R60.13         R65.95         75.31         68.09           2023 average         76.10         R67.65         R71.74         79.70         74.43           2024           January         72.26         R62.21         R65.25         R75.89         R69.37                                                                                                                                                                                                                                                                                                                                                                                                                                                                                                                                                                                                                                                                                                                                                                                                                                                                                                                                                                                                                                                                                                                                                                                                                                                                                                                                                                                                                                                                                                                                                                                                                                                    |              |                                |                        |                        |                                       |          | 89.33     |
| November     77.45     69.33     73.38     82.10     76.39       December     71.00     R60.13     R65.95     75.31     68.09       2023 average     76.10     R67.65     R71.74     79.70     74.43       2024       January     72.26     R62.21     R65.25     R75.89     R69.37                                                                                                                                                                                                                                                                                                                                                                                                                                                                                                                                                                                                                                                                                                                                                                                                                                                                                                                                                                                                                                                                                                                                                                                                                                                                                                                                                                                                                                                                                                                                                                                                                                                                                                                                                                                                                                            |              |                                |                        |                        |                                       |          | 86.63     |
| December         71.00         R60.13         R65.95         75.31         68.09           2023 average         76.10         R67.65         R71.74         79.70         74.43           2024           January         72.26         R62.21         R65.25         R75.89         R69.37                                                                                                                                                                                                                                                                                                                                                                                                                                                                                                                                                                                                                                                                                                                                                                                                                                                                                                                                                                                                                                                                                                                                                                                                                                                                                                                                                                                                                                                                                                                                                                                                                                                                                                                                                                                                                                     |              |                                |                        |                        |                                       |          | 79.69     |
| 2023 average     76.10     R67.65     R71.74     79.70     74.43       2024       January     72.26     R62.21     R65.25     R75.89     R69.37                                                                                                                                                                                                                                                                                                                                                                                                                                                                                                                                                                                                                                                                                                                                                                                                                                                                                                                                                                                                                                                                                                                                                                                                                                                                                                                                                                                                                                                                                                                                                                                                                                                                                                                                                                                                                                                                                                                                                                                |              |                                |                        |                        |                                       |          | 72.34     |
| <b>2024</b> January 72.26 R62.21 R65.25 R75.89 R69.37                                                                                                                                                                                                                                                                                                                                                                                                                                                                                                                                                                                                                                                                                                                                                                                                                                                                                                                                                                                                                                                                                                                                                                                                                                                                                                                                                                                                                                                                                                                                                                                                                                                                                                                                                                                                                                                                                                                                                                                                                                                                          |              |                                |                        |                        |                                       |          | 77.63     |
| January 72.26 R62.21 R65.25 R75.89 R69.37                                                                                                                                                                                                                                                                                                                                                                                                                                                                                                                                                                                                                                                                                                                                                                                                                                                                                                                                                                                                                                                                                                                                                                                                                                                                                                                                                                                                                                                                                                                                                                                                                                                                                                                                                                                                                                                                                                                                                                                                                                                                                      | •            |                                |                        |                        |                                       |          |           |
|                                                                                                                                                                                                                                                                                                                                                                                                                                                                                                                                                                                                                                                                                                                                                                                                                                                                                                                                                                                                                                                                                                                                                                                                                                                                                                                                                                                                                                                                                                                                                                                                                                                                                                                                                                                                                                                                                                                                                                                                                                                                                                                                |              | 72 26                          | R62 21                 | R65.25                 | R75 89                                | R69 37   | R73.28    |
|                                                                                                                                                                                                                                                                                                                                                                                                                                                                                                                                                                                                                                                                                                                                                                                                                                                                                                                                                                                                                                                                                                                                                                                                                                                                                                                                                                                                                                                                                                                                                                                                                                                                                                                                                                                                                                                                                                                                                                                                                                                                                                                                |              |                                |                        |                        |                                       |          | R76.23    |
| March[c] NA NA NA E82.03 E76.74                                                                                                                                                                                                                                                                                                                                                                                                                                                                                                                                                                                                                                                                                                                                                                                                                                                                                                                                                                                                                                                                                                                                                                                                                                                                                                                                                                                                                                                                                                                                                                                                                                                                                                                                                                                                                                                                                                                                                                                                                                                                                                |              |                                |                        |                        |                                       |          | E80.03    |