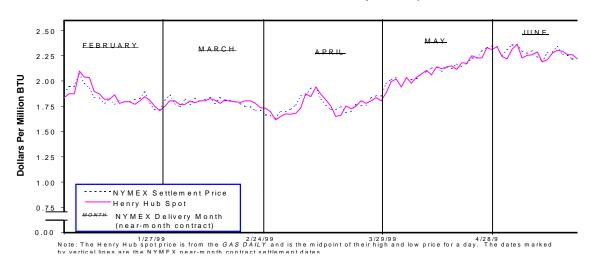

At the beginning of bid-week, the NYMEX June futures contract for delivery at the Henry Hub opened on Monday, May 24 at \$2.221 per MMBtu, virtually the same as Friday's settlement price. Normal spring-time weather continued to prevail in most parts of the country last week as daytime temperatures were in the 70s and 80s most days. The average high temperatures for the six cities monitored for this report (Dallas, Houston, Los Angeles, Miami, New Orleans, and New York), were near normal most days last week. Forecasts are calling for this weather pattern to continue through the end of May. The price of the June futures contract moved down most days and ended the week at \$2.225 per MMBtu, 6 cents lower than the previous Friday. Spot market prices at Henry Hub also trended down and gas was trading for about \$2.22 per MMBtu at week's end. Net additions to storage increased to over 11 Bcf per day during the second week of May. The price of West Texas Intermediate crude oil moved down to end the week at \$17.25 per barrel-roughly equivalent to \$3.10 per MMBtu.

**Spot Prices:** Spot prices continued to trade between \$2.20 and \$2.30 per MMBtu at the Henry Hub last week. In light of the existing market fundamentals: ample supply, moderate seasonal weather, lackluster demand, an absence of problems in the transmission system, and robust stock levels, some industry observers hold the view that spot prices are displaying a high degree of staying power. The only market activity which appears to be supporting these spot prices is the daily trading level for the nearmonth (June) NYMEX futures contract. This seems to be borne out by the similarity in both these prices. Three out of five days last week the spot price at the Henry Hub traded for within 1 or 2 cents per MMBtu of the June daily settlement price and both prices ended the week at virtually the same level, \$2.22 per MMBtu.

**Futures Prices:** After beginning the week up almost 6 cents per MMBtu at \$2.343 on Monday, the June contract trended down to conclude the week at \$2.225. In early May, the June contract was trading for \$2.359 per MMBtu, its highest level thus far. Absent any expected changes in the near term, market fundamentals appear to be affecting trading for the near-month futures contract and the spot market similarly. These conditions appear to have contributed to the almost \$0.14 per MMBtu decline in futures prices since early May. The June contract will close on Thursday, May 27.