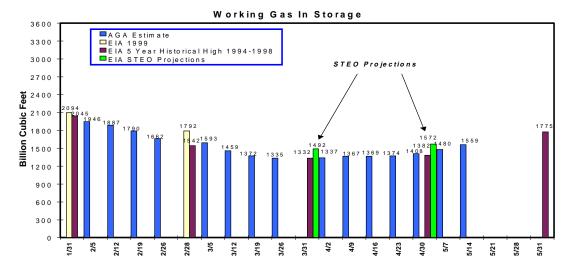

**Storage:** According to the American Gas Association (AGA), net injections for the week ended Friday, May 21, were estimated to be 79 Bcf-the highest weekly total of this refill season. Most of the additions occurred in the Consuming East region, where net injections totaled 45 Bcf, while the Producing and the West regions added 23 and 11 Bcf, respectively. Over the first two weeks of May, AGA estimates that the industry has added 151 Bcf to storage, bringing the level of working gas on hand to 1,559 Bcf which is 90 more than last year at the same time. If this refill rate of 10.8 Bcf per day is sustained, the level of working added to storage inventories in May would be near 335 Bcf. Based on EIA data, this would be 20 Bcf less than the average for the month of May in the previous 5 years and almost 60 less than last year's total of 393 Bcf.