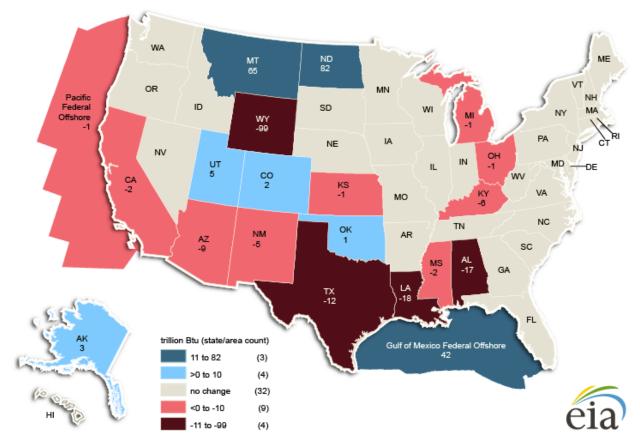

## State/area maps

Figure A1. Fossil fuel production on federal and Indian lands, FY 2014

Figure A2. Changes in fossil fuels production (trillion Btu) on federal and Indian lands, FY 2013-14

Figure A3. Crude oil production on federal and Indian lands, FY 2014