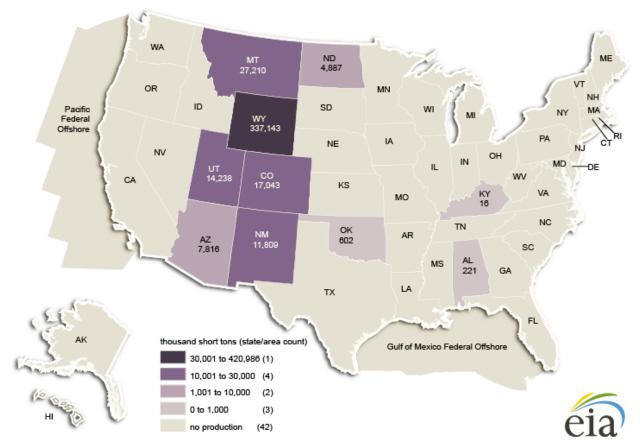

Figure A10. Changes in coal production on federal and Indian lands by state, FY 2013-14