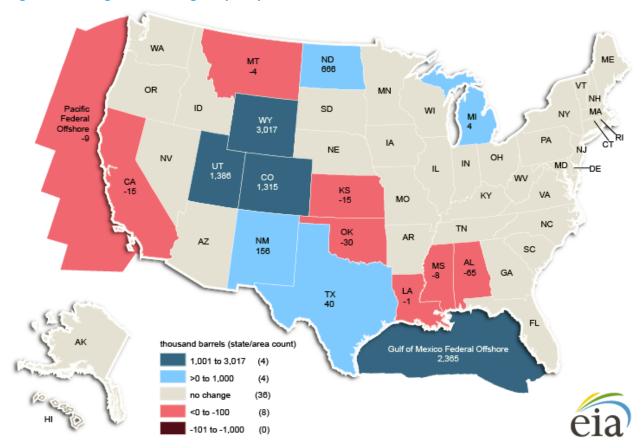

Figure A4. Changes in crude oil production on federal and Indian lands, FY 2013-14

Figure A5. Natural gas production on federal and Indian lands, FY 2014

Figure A6. Changes in natural gas production on federal and Indian lands, FY 2013-14