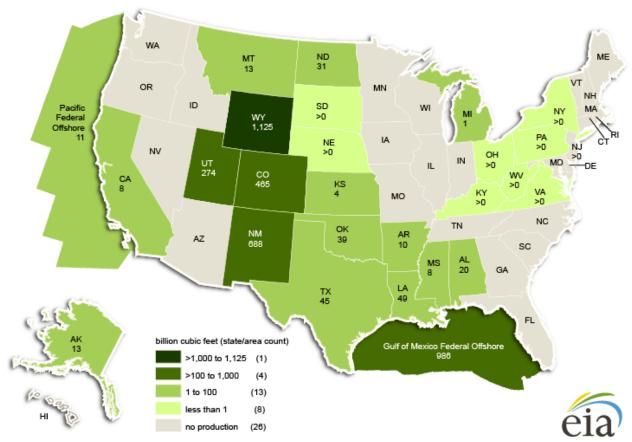

Figure A4. Changes in crude oil production on federal and Indian lands, FY 2013-14

Figure A5. Natural gas production on federal and Indian lands, FY 2014

Figure A6. Changes in natural gas production on federal and Indian lands, FY 2013-14