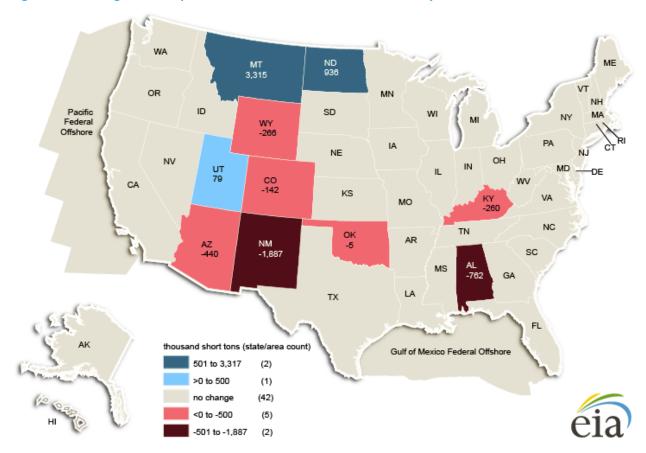

Figure A10. Changes in coal production on federal and Indian lands by state, FY 2013-14