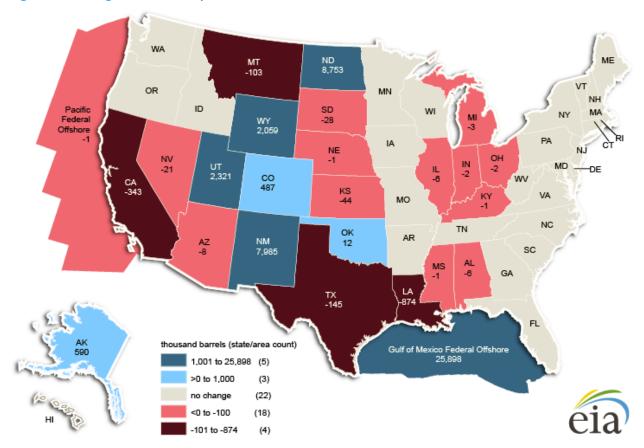

Figure A4. Changes in crude oil production on federal and Indian lands, FY 2013-14

Figure A5. Natural gas production on federal and Indian lands, FY 2014

Figure A6. Changes in natural gas production on federal and Indian lands, FY 2013-14