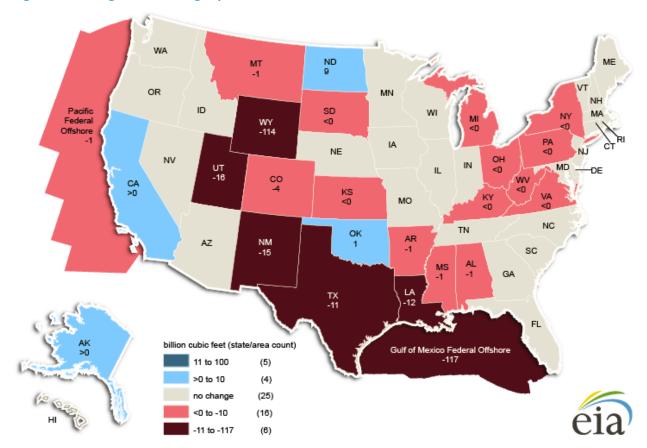

Figure A4. Changes in crude oil production on federal and Indian lands, FY 2013-14

Figure A5. Natural gas production on federal and Indian lands, FY 2014

Figure A6. Changes in natural gas production on federal and Indian lands, FY 2013-14