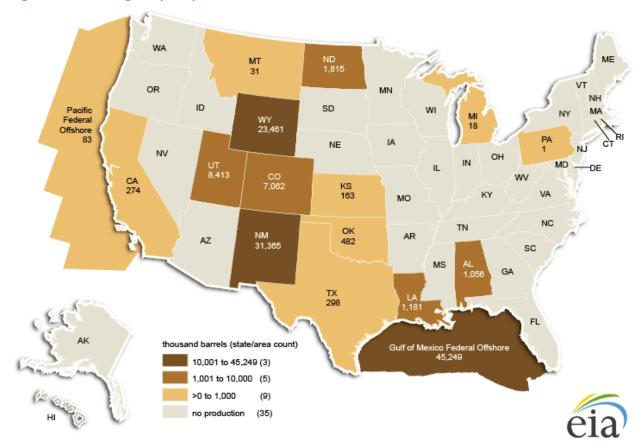

## State/area maps

Figure A1. Fossil fuel production on federal and Indian lands, FY 2014

Figure A2. Changes in fossil fuels production (trillion Btu) on federal and Indian lands, FY 2013-14

Figure A3. Crude oil production on federal and Indian lands, FY 2014