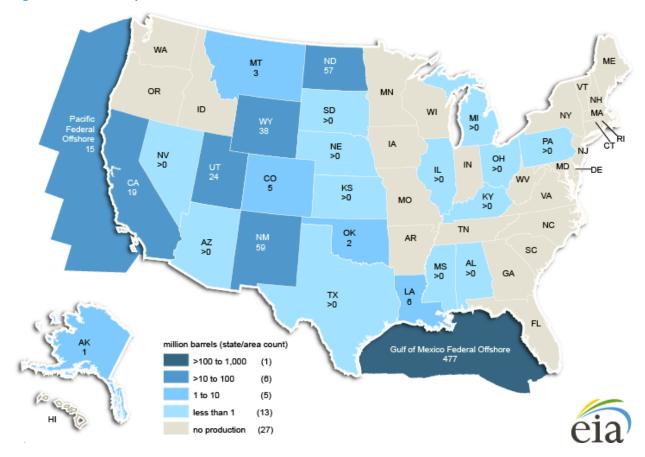

## State/area maps

Figure A1. Fossil fuel production on federal and Indian lands, FY 2014

Figure A2. Changes in fossil fuels production (trillion Btu) on federal and Indian lands, FY 2013-14

Figure A3. Crude oil production on federal and Indian lands, FY 2014

Figure A4. Changes in crude oil production on federal and Indian lands, FY 2013-14

Figure A5. Natural gas production on federal and Indian lands, FY 2014

Figure A6. Changes in natural gas production on federal and Indian lands, FY 2013-14