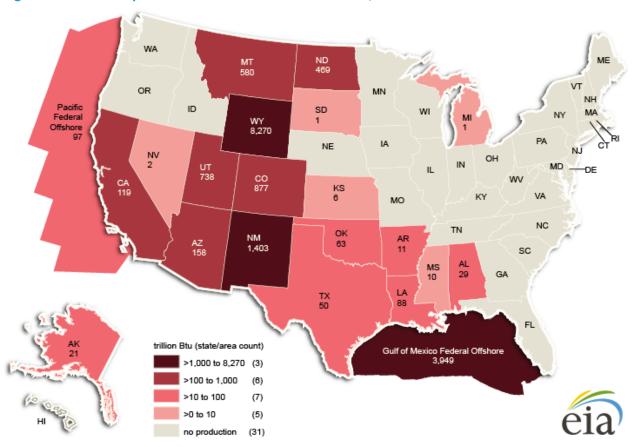

## State/area maps

Figure A1. Fossil fuel production on federal and Indian lands, FY 2014

Figure A2. Changes in fossil fuels production (trillion Btu) on federal and Indian lands, FY 2013-14

Figure A3. Crude oil production on federal and Indian lands, FY 2014